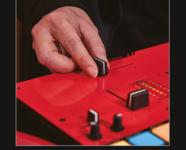

#### CROSSFADER HOT CUE

Turn on this feature and you can quickly move the crossfader to create scratch-like sounds with a sample or track. Every time you move the fader away from the edge, the track or sample on the relevant deck plays from the most recent Hot Cue point.