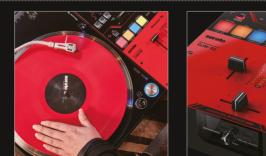

#### SCRATCH CUTTER

Simply move the control vinyl or jog wheel (when using DVS control) on one of your decks and Scratch Cutter will apply your choice of 6 cutting patterns to the sample or track in perfect time with the track playing on the other deck – there's no need to move the crossfader.