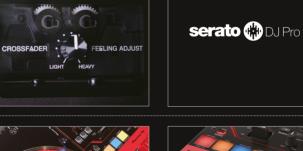

#### MAGVEL FADER PRO

Find your perfect scratch feeling with the popular and robust MAGVEL FADER PRO crossfader, which features Feeling Adjust so you can tweak the "weight" and get the level of resistance you like best.

#### SERATO DJ PRO AND DVS PLUG-AND-PLAY

Simply plug the DJM-S5 into a PC / Mac running the Serato DJ Pro application and you can use the software for free, including a host of professional performance features. The mixer also offers free support for Serato DVS.