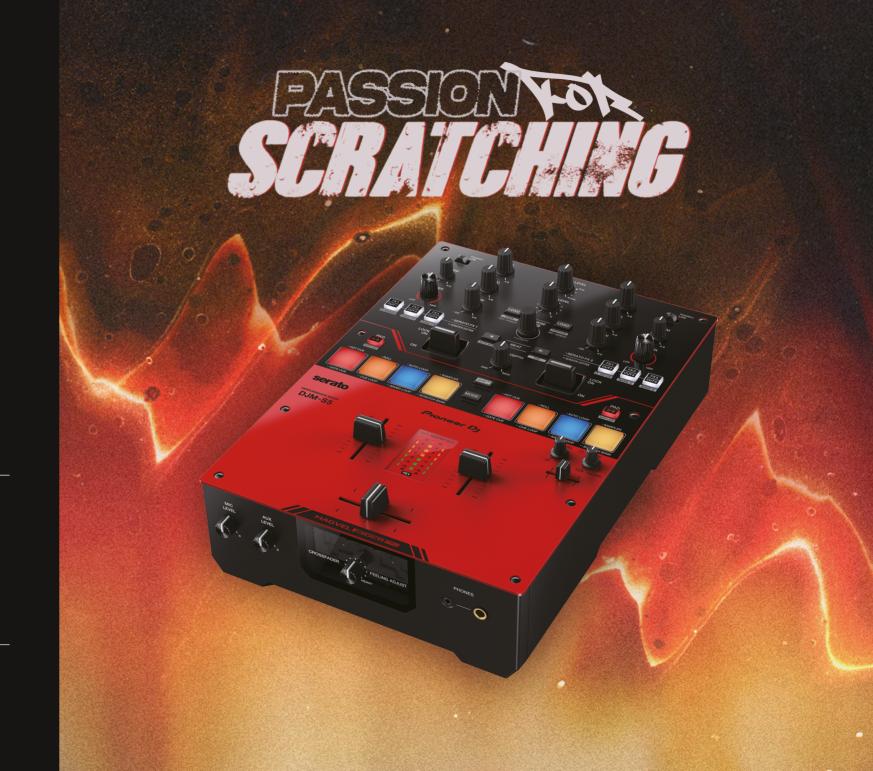

# DJM-S5

DJM-S5 SCRATCH STYLE 2-CHANNEL DJ MIXER FOR SERATO DJ PRO

Intuitive pro-style layout MAGVEL FADER PRO Scratch Cutter Crossfader Hot Cue USB bus power Standalone mixer Serato DJ Pro and DVS plug-and-play Striking new design

#### INTUITIVE PRO-STYLE LAYOUT

Use the 2 large effect levers to control up to 57 effects in Serato DJ Pro (including paid Expansion Packs) and get creative using the 4 Performance Pads on each deck to control 13 pad modes including Hot Cue and Sampler.

#### MAGVEL FADER PRO

Find your perfect scratch feeling with the popular and robust MAGVEL FADER PRO crossfader, which features Feeling Adjust so you can tweak the "weight" and get the level of resistance you like best.

#### STRIKING NEW DESIGN

The top plate is split into bright red gloss and black sections with contrasting detailing and black controls and buttons to create the look of a musical instrument. There's also a transparent window on the front plate that shows off the inner workings of the MAGVEL FADER PRO.